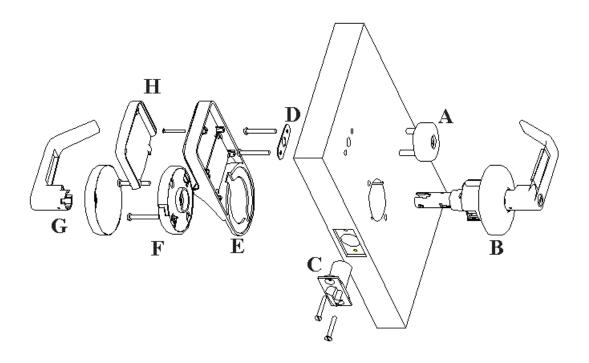

## **Eternity-II Installation Manual**

- **A.** iButton Reader or iButton+Keypad **B.** Front Handle Set
- C. Latch
- D. Battery Case FixtureE. Battery CaseF. Back Set

- **G.** Back Handle
- H. Battery Case Cover