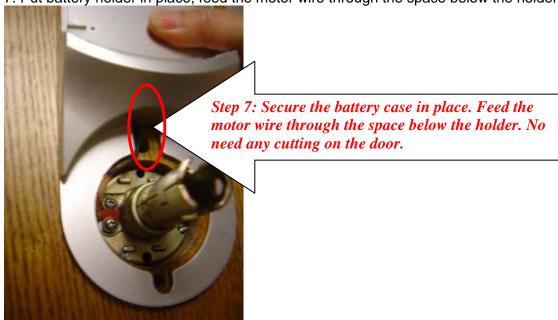

## Detail Step by Step (Keypad lock example. Use the same one to installation ibutton reader)

7. Put battery holder in place, feed the motor wire through the space below the holder:

8. Install Inside Rose Insert: (Avoid to catch the wire when insert the top mounting screw.)