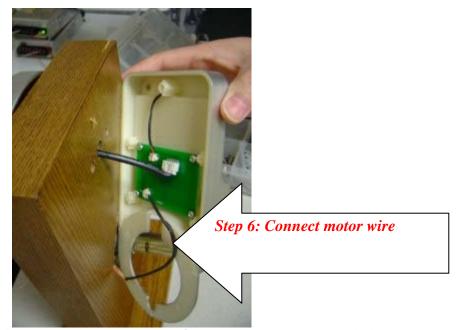

## Detail Step by Step (Keypad lock example. Use the same one to installation ibutton reader)

7. Put battery holder in place, feed the motor wire through the space below the holder:

8. Install Inside Rose Insert: (Avoid to catch the wire when insert the top mounting screw.)