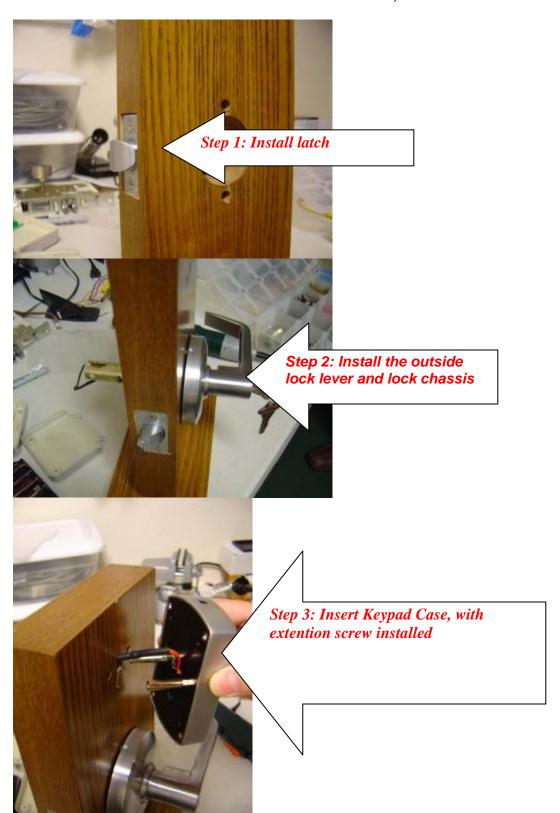

## **Eternity-II Installation Manual**





- **A.** iButton Reader or iButton+Keypad **B.** Front Handle Set
- C. Latch
- D. Battery Case FixtureE. Battery CaseF. Back Set

- **G.** Back Handle
- H. Battery Case Cover

## Detail Step by Step (Keypad lock example. Use the same one to installation ibutton reader)







7. Put battery holder in place, feed the motor wire through the space below the holder:



8. Install Inside Rose Insert: (Avoid to catch the wire when insert the top mounting screw.)



Step 8: Install Inside Rose Insert: (Avoid to catch the wire when insert the top mounting screw.)

9. Install the battery holder Mounting Screw: