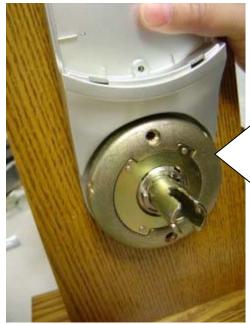

Step 8: Install Inside Rose Insert: (Avoid to catch the wire when insert the top mounting screw.)

9. Install the battery holder Mounting Screw: