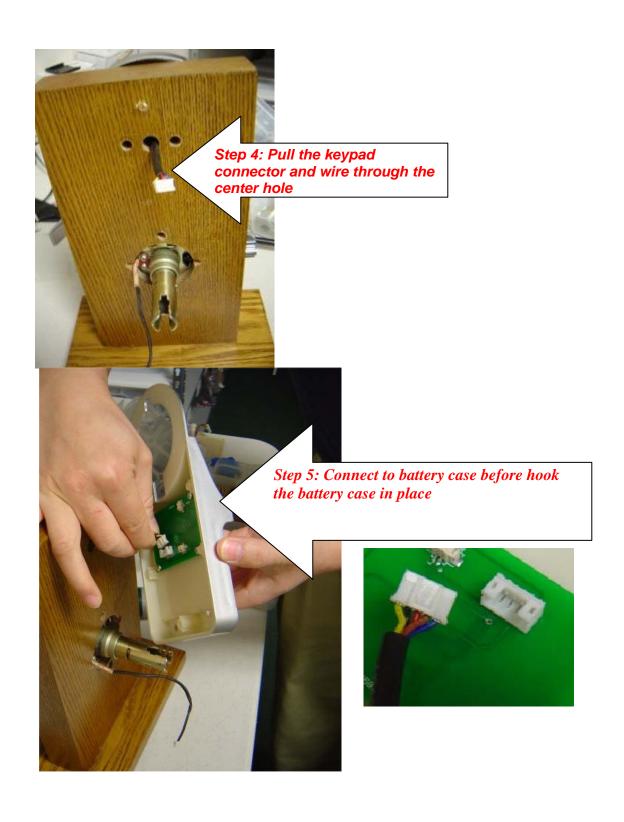

## Detail Step by Step (Keypad lock example. Use the same one to installation ibutton reader)

7. Put battery holder in place, feed the motor wire through the space below the holder:

8. Install Inside Rose Insert: (Avoid to catch the wire when insert the top mounting screw.)

Step 8: Install Inside Rose Insert: (Avoid to catch the wire when insert the top mounting screw.)

9. Install the battery holder Mounting Screw: