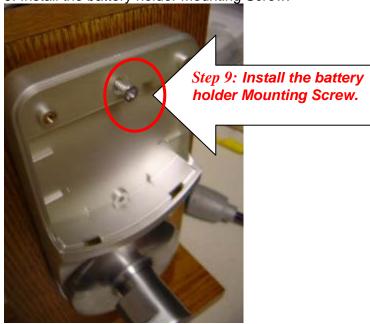

Step 8: Install Inside Rose Insert: (Avoid to catch the wire when insert the top mounting screw.)

9. Install the battery holder Mounting Screw: