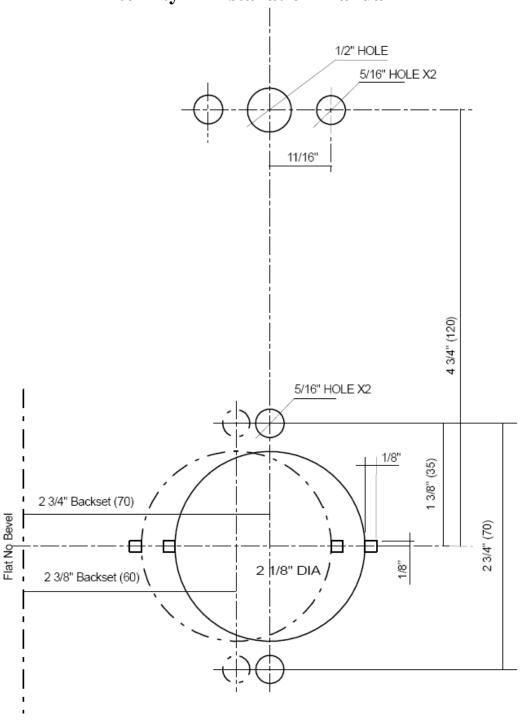

## **Eternity-II Installation Manual**





- **A.** iButton Reader or iButton+Keypad **B.** Front Handle Set
- C. Latch
- D. Battery Case FixtureE. Battery CaseF. Back Set

- **G.** Back Handle
- H. Battery Case Cover

## Detail Step by Step (Keypad lock example. Use the same one to installation ibutton reader)







7. Put battery holder in place, feed the motor wire through the space below the holder:



8. Install Inside Rose Insert: (Avoid to catch the wire when insert the top mounting screw.)



Step 8: Install Inside Rose Insert: (Avoid to catch the wire when insert the top mounting screw.)

9. Install the battery holder Mounting Screw: